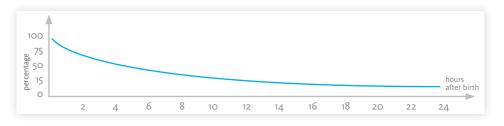

### Absorption capacity of IgG's

The calf's capacity to absorp antibodies reduces quickly after birth. After 6 hours the absorption capacity is already reduced to 50%, see figure 1. Therefore it's very important to feed the calf in the first hours of life enough colostrum with a high quality.